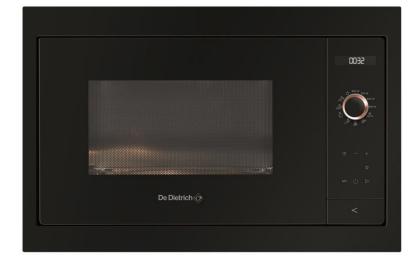

# 38CM SOLO MICROWAVE OVEN DME7121A

#### Structure

- 26L Cavity
- Exclusive design
- Anthracite
- Stainless steel cavity
- Patented **Quattro** diamond reflector

### Features

- Knob control with white illuminated LED display
- Time recommendation Smart Assist program
- Memories program
- Auto stop safety feature