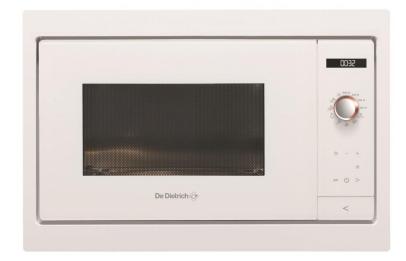

### **Structure**

- 26L Cavity
- Exclusive design
- White
- Stainless steel cavity
- Patented **Quattro** diamond reflector

#### **Features**

- Knob control with white illuminated LED display
- Time recommendation Smart Assist program
- Memories program
- Auto stop safety feature