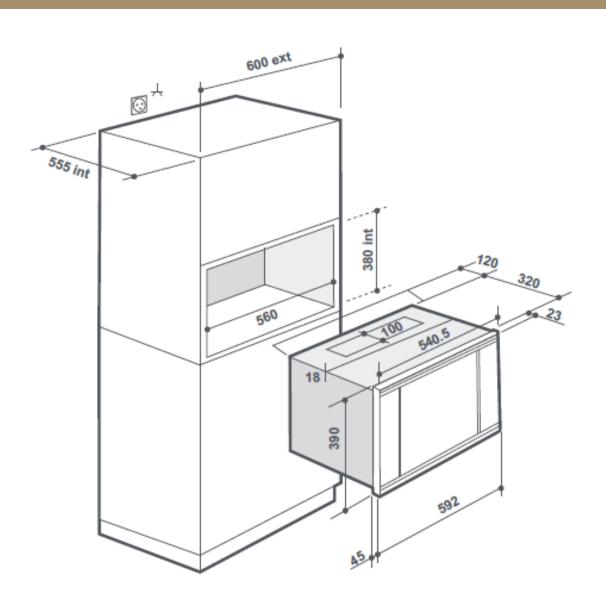

## **Dimensions**

• Dimensions of overall product (mm): H316 X W540 X D410

• Built in dimensions (mm): H380 X W560 X D550

• Net weight: 20.52

• Gross weight: 22.52