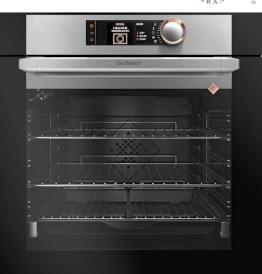

# 60CM EPICURIEN PYROLYTIC OVEN DOP8574X

- Quattro Pulse technology
- Smart Assist function
- Multifunction+ Oven
- Volume: 73L
- Electronic touch + knob controls with dual TFT Color screen
- Pyrolytic cleaning + PyroExpress

# 60CM EPICURIEN PYROLYTIC OVEN DOP8574X

## 60CM EPICURIEN PYROLYTIC OVEN DOP8574X