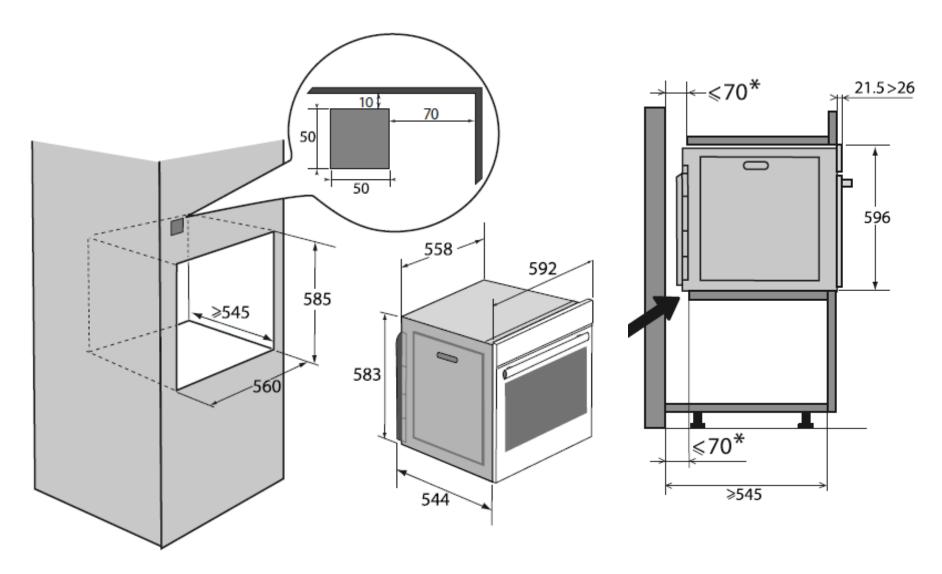

#### Dimensions

- Dimension of product(mm): H596 x W592 x D544
- Built In dimension(mm): H585 x W560 x >D545
- Net weight(kg): 37
- Gross weight(kg): 39

### **Installation Diagram**