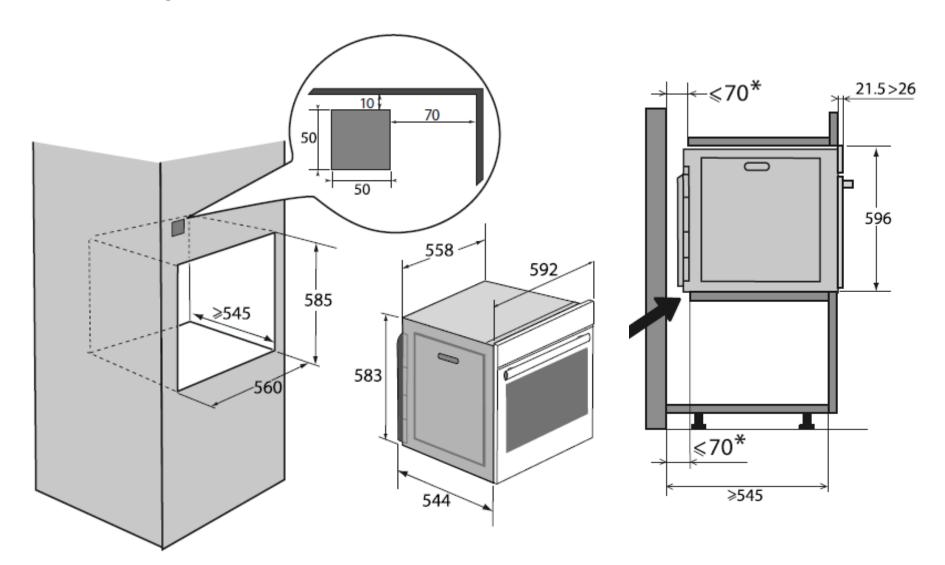

### **Installation Diagram**

#### **Dimensions**

•Dimension of product(mm): H596 x W592 x D544

•Built In dimension(mm): H585 x W560 x > D545

•Net weight(kg): 37

•Gross weight(kg): 39