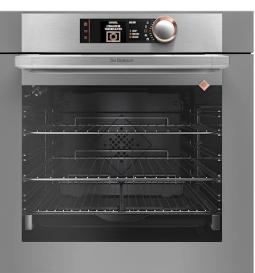

### 60CM EPICURIEN PYROLYTIC OVEN DOP8574G

- Iron Grey
- Quattro Pulse technology
- Smart Assist function
- Multifunction+ Oven
- Volume: 73L
- Electronic touch + knob controls with dual TFT Color screen
- Pyrolytic cleaning + <u>PyroExpress</u>
  - ❖ This specific function uses the heat built up during a previous cooking cycle to quickly and automatically clean the inside of the oven: it cleans a mildly dirty oven interior in less than an hour.
- 12 cooking functions + 9 CHEF Mode programs (Perfect Sensor) + 35 Culinary Guide recipes + 10 Low Temp recipes

- 6 chrome shelf levels
- Enamel cavity
- Interior halogen lighting
- Cool door
- Soft close
- Accessories: 1 x 45mm drip tray, 2 x basting grid
  - 2 x safety grid, 1 x self adjustable telescopic railings