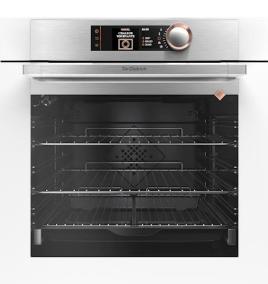

### 60CM EPICURIEN PYROLYTIC OVEN DOP8574W

- Pure White
- Quattro Pulse technology
- Smart Assist function
- Multifunction+ Oven
- Volume: 73L
- Electronic touch + knob controls with dual TFT Color screen
- Pyrolytic cleaning + <u>PyroExpress</u>
  - ❖ This specific function uses the heat built up during a previous cooking cycle to quickly and automatically clean the inside of the oven: it cleans a mildly dirty oven interior in less than an hour.

- 6 chrome shelf levels
- Enamel cavity
- Interior halogen lighting
- · Cool door
- Soft close
- Accessories: 1 x 45mm drip tray, 2 x basting grid
  - 2 x safety grid, 1 x self adjustable telescopic railings