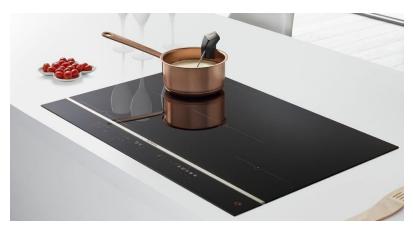

- Perfect Sensor probe
- 4 zones
- Intelligent touch control with digit display
- 19 power levels
- Booster
- 4 x independent timers
- Recall function
- 10 safety features:
  - Residual heat indicator
  - Small object safety
  - Anti overflow
  - Autostop® system
  - Keypad lock
  - > Automatic saucepan detection
  - > Temperature limiter
  - > Low voltage, Connection error, Over Tension