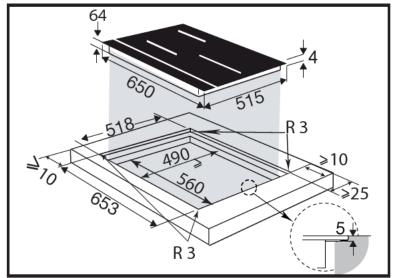

from 5°C 180°C.



- > C1 Expert mode
- > C2 Melt
- > C3 Vacuum cooking (Sous Vide)
- > C4 Warm
- > C5 Slow Cooking
- ➤ C6 Boil

#### •Pairing:

- ➤ Pairing takes place only once when using the sensor for the first time or when replacing it.
- >Once confirmed, sensor light will turn blue.
- >Pairing only in needs to be done once.









#### **Electronic Connections**

Total power for connections: 7400W

• Current: 32amps

Voltage: 220V – 240VFrequency: 50 / 60Hz

• Length of electrical supply cord: 130cm

• Type of plug: Not applicable

#### **Dimensions**

• Dimensions of overall product (mm): H68 x W650 x D515

• Built in dimensions (mm): W560 x D490

Net weight (kg): 11.5

• Gross weight (kg): 12





### **Installation Diagram**

Built in dimensions



### Fully flushed dimensions