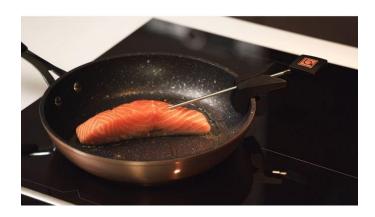

#### Perfect Sensor

- •There are three ways of using the perfect sensor probe
- 1. View the temperature measured in the dish directly on the hob's display.
- 2. Programme a temperature setpoint to be reached in the dish (Expert mode)
- 3.Set the temperature thanks to the 6 cooking functions proposed.
- •With the help of connected probe, the hob indicates in real time and to the nearest degree the temperature measured in your dish.
- •Sensor probe detects temperature from 5°C 180°C.

#### •Pairing:

- ➤ Pairing takes place only once when using the sensor for the first time or when replacing it.
- >Once confirmed, sensor light will turn blue.
- >Pairing only in needs to be done once.