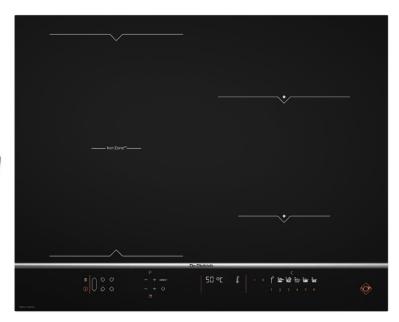

- Perfect Sensor probe
- 4 zones
- Intelligent touch control with digit display
- 19 power levels
- Booster
- 4 x independent timers
- Recall function
- 10 safety features:
  - Residual heat indicator
  - Small object safety
  - Anti overflow
  - Autostop® system
  - Keypad lock
  - > Automatic saucepan detection
  - > Temperature limiter
  - > Low voltage, Connection error, Over Tension

| Cooking Zones     | #1 + #2              | #3          | #4         |
|-------------------|----------------------|-------------|------------|
| Position of zone  | Left                 | Front right | Rear right |
| Size of zone (mm) | HoriZonetech 400x230 | 160         | 230        |
| Power (W)         | 3700                 | 2400        | 3700       |