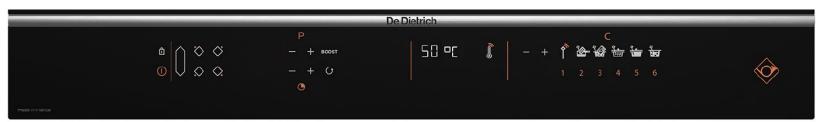

- Perfect Sensor probe
- 4 zones
- Intelligent touch control with digit display
- 19 power levels
- Booster
- 4 x independent timers
- Recall function
- 10 safety features:
  - Residual heat indicator
  - Small object safety
  - Anti overflow
  - Autostop® system
  - Keypad lock
  - > Automatic saucepan detection
  - > Temperature limiter
  - > Low voltage, Connection error, Over Tension

#### Perfect Sensor

- •There are three ways of using the perfect sensor probe
- 1. View the temperature measured in the dish directly on the hob's display.
- 2. Programme a temperature setpoint to be reached in the dish (Expert mode)
- 3.Set the temperature thanks to the 6 cooking functions proposed.
- •With the help of connected probe, the hob indicates in real time and to the nearest degree the temperature measured in your dish.
- •Sensor probe detects temperature from 5°C 180°C.

- > C1 Expert mode
- > C2 Melt
- > C3 Vacuum cooking (Sous Vide)
- > C4 Warm
- > C5 Slow Cooking
- ➤ C6 Boil

#### •Pairing:

- ➤ Pairing takes place only once when using the sensor for the first time or when replacing it.
- >Once confirmed, sensor light will turn blue.
- >Pairing only in needs to be done once.