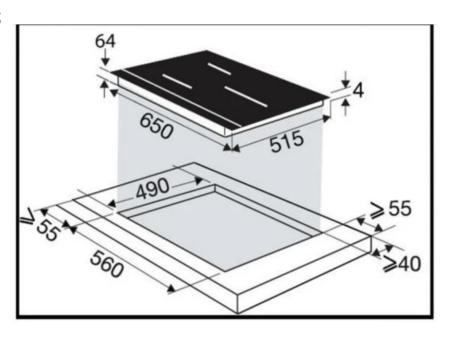

#### **Dimensions**

• Dimensions of overall product (mm): H68 x W650 x D515

• Built in dimensions (mm): W560 x D490

Net weight (kg): 11.5

• Gross weight (kg): 12

### **Installation Diagram**

Built in dimensions