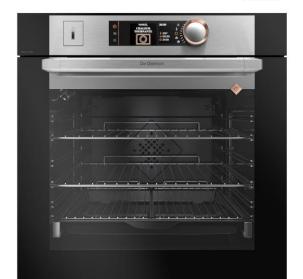

## 60CM EPICUREAN PYROLYTIC 100% COMBI STEAM OVEN DOR7586X

- Quattro Pulse technology
- Smart Assist function
- Multifunction+ Oven
- Volume: 73L
- Electronic touch + knob controls with dual TFT Color screen
- 1L Built-In water tank
- 12 cooking functions + 100% steam function + 4 combi steam functions + 100 Culinary Guide dishes + 10 Low Temp dishes
  - Culinary Guide: 38 dishes without steam/ 25 dishes with steam / 37 dishes traditional + steam
- Low temperature cooking
- Pyrolytic cleaning + <u>PyroExpress</u>
  - This specific function uses the heat built up during a previous cooking cycle to quickly and automatically clean the inside of the oven: it cleans a mildly dirty oven interior in less than an hour.
- 6 chrome shelf levels
- Enamel cavity
- Interior halogen lighting
- Cool door
- Soft close
- Accessories: 1 x 45mm drip tray, 1 x 20mm drip tray, 2 x basting grid
  - 2 x safety grid, 1 x self adjustable telescopic railings, 1 x steam tray,
  - 1 x steam tray holder