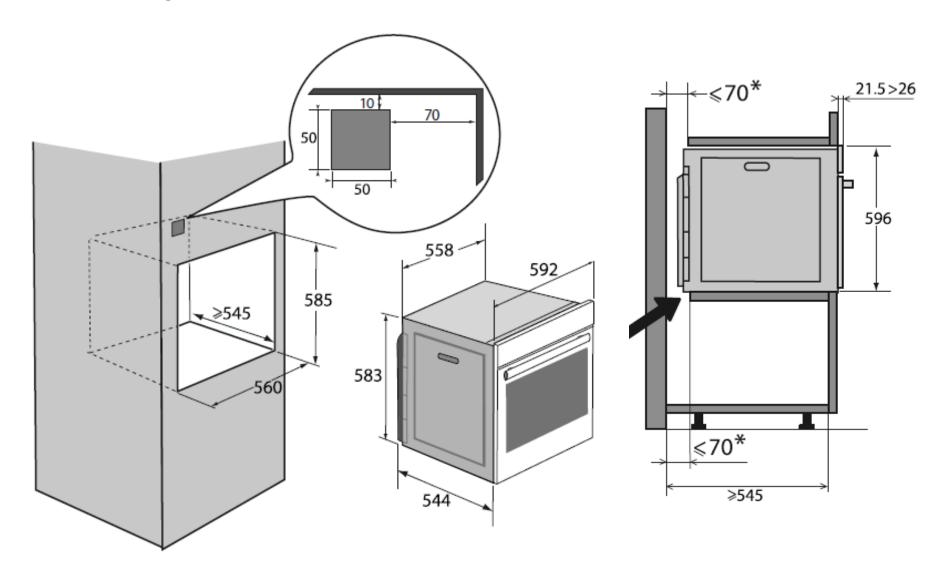

#### **Dimensions**

- Dimension of product(mm): H596 x W592 x D544
- Built In dimension(mm): H585 x W560 x > D545
- Net weight(kg): 37
- Gross weight(kg): 39

### **Installation Diagram**