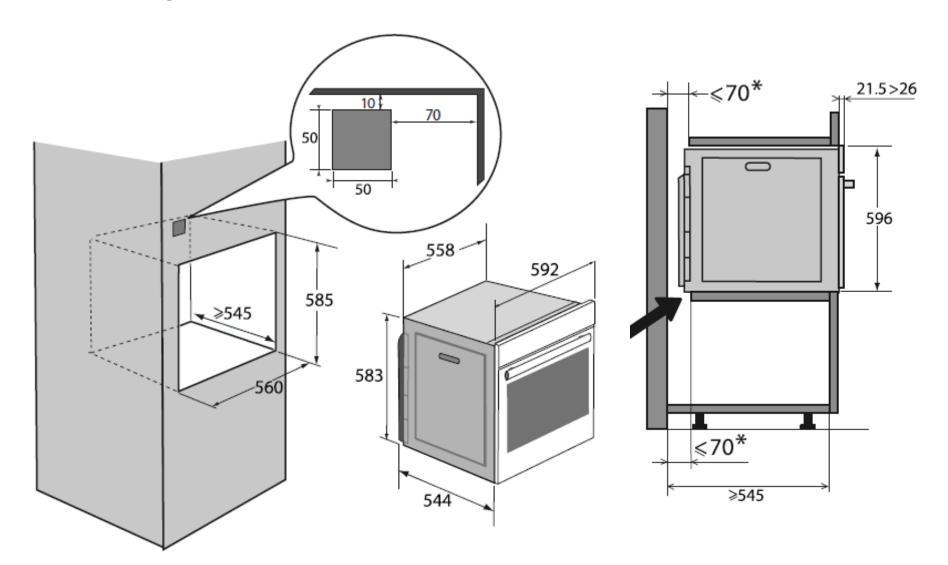

#### **Dimensions**

- Dimension of product(mm): H596 x W592 x D544
- Built In dimension(mm): H585 x W560 x > D545
- Net weight(kg): 37
- Gross weight(kg): 39

### **Installation Diagram**