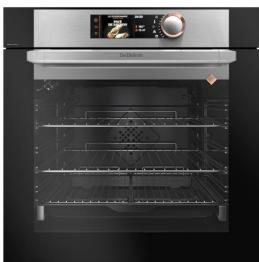

### 60CM CONNAISSEUR PYROLYTIC WIFI OVEN DOP8786X

- WIFI enabled DE DIETRICH SMART CONTROL app
- Multifunction+ Oven
- Smart Assist function
- Volume: 73L
- Electronic touch + knob controls with Full Color TFT screen
- Pyrolytic cleaning + <u>PyroExpress</u>
  - This specific function uses the heat built up during a previous cooking cycle to quickly and automatically clean the inside of the ovenit cleans a mildly dirty oven interior in less than an hour.
- 12 cooking functions + 15 CHEF Mode programs (Perfect Sensor) + 50 Culinary Guide recipes + 10 Low Temp recipes + World Guide
  - ❖ Select the «WORLD GUIDE» mode when you are in the general menu.

2 x safety grid, 1 x self adjustable telescopic railings

- The oven offers you 3 categories to choose your dish: Savory, Sweet recipes or a Choice by Country.
- Find the «Recipes of the World» mode on the DE DIETRICH SMART CONTROL application and follow step by step these cooking recipes specially designed for your oven.
- Thanks to its WIFI connectivity, your oven can be controlled remotely via your smartphone, no matter where you are. This easy-to-use app will allow you to spend less time cooking and more time with loved ones.
- 6 chrome shelf levels
- Enamel cavity
- Interior halogen lighting
- Cool door
- Soft close
- Accessories: 1 x 45mm drip tray, 2 x basting grid