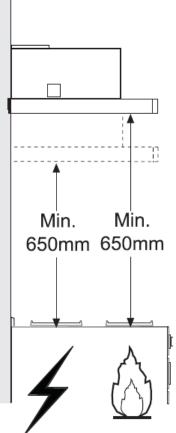

### **Installation Diagram**

\*\* For Gas hobs: 650mm from the top of cast iron pan support.