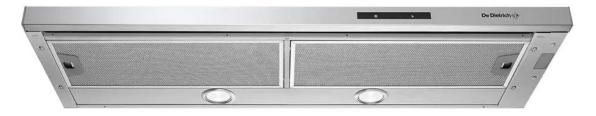

# 90CM BUILT IN TELESCOPIC HOOD DHT6905X

- Stainless steel
- Telescopic
- 686m3/h
- 1 x motor
- Electronic controls
- 3 speeds
- LED lighting
- 4 x aluminum filter (dishwasher safe)
- Delivered in recycling mode w charcoal filter
- Can be used in both recycling and evacuation mode