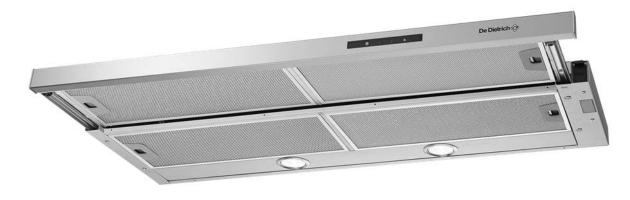

# 90CM BUILT IN TELESCOPIC HOOD DHT6905X

- Stainless steel
- Telescopic
- 686m3/h
- 1 x motor
- Electronic controls
- 3 speeds
- LED lighting
- 4 x aluminum filter (dishwasher safe)
- Delivered in recycling mode w charcoal filter
- Can be used in both recycling and evacuation mode