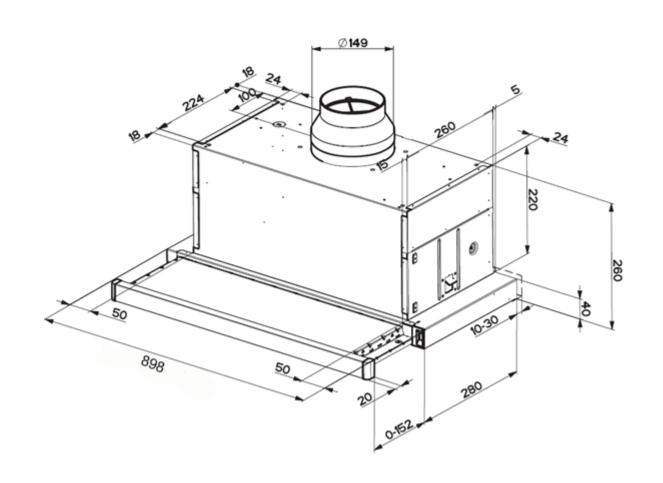

#### Dimensions

- Dimension of product (mm): H260 x W898 x D280
- Built in dimensions (mm): W802 x D264
- Minimum height from top of induction hob or gas grid to bottom of hood (mm): 650
- Ducting diameter (mm): 120 150
- Net weight (kg): 11
- Gross weight (kg): 12