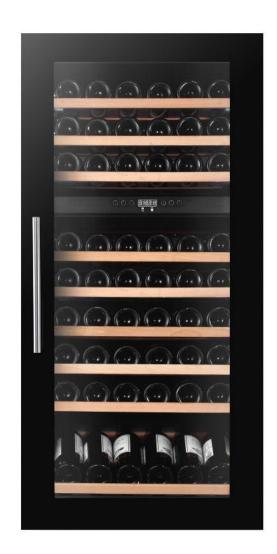

- 70 bottles capacity (Bordeaux type)
- Built In installation
- Electronic control
- R600 gas
- Climate class T
- Dual temperature zones
  - Upper zone 5°C 22°C
  - Lower zone 5°C 22°C
- Internal LED lighting
- Twin cooling system
- Triple layer glass door
- 9 wooden shelves
- Reversible door
- Heated door