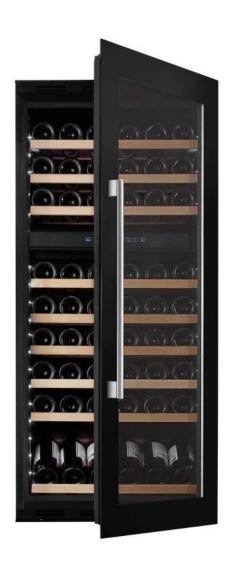

- 70 bottles capacity (Bordeaux type)
- Built In installation
- Electronic control
- R600 gas
- Climate class T
- Dual temperature zones
  - Upper zone 5°C 22°C
  - Lower zone 5°C 22°C
- Internal LED lighting
- Twin cooling system
- Triple layer glass door
- 9 wooden shelves
- Reversible door
- Heated door