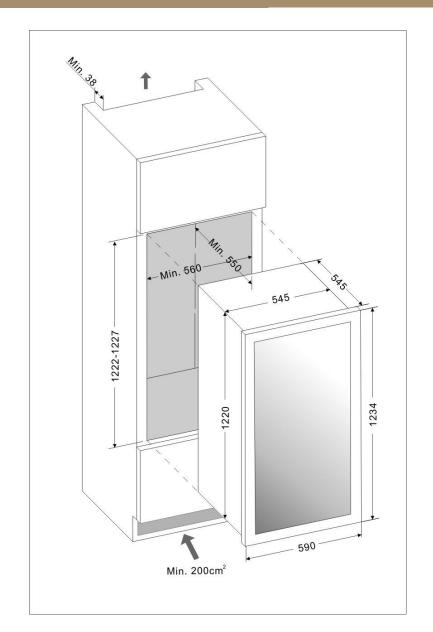

### **DIMENSIONS**

- Dimension of product (mm): H1234 x W590 x D563
- Built In dimensions (mm): H1222 1227 x W560 x D550
- Net weight (kg): 63
- Gross weight (kg): 57

### **INSTALLATION DIAGRAM**