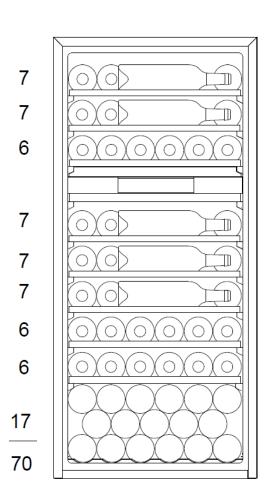

- 70 bottles capacity (Bordeaux type)
- Built In installation
- Electronic control
- R600 gas
- Climate class T
- Dual temperature zones
  - Upper zone 5°C 22°C
  - Lower zone 5°C 22°C
- Internal LED lighting
- Twin cooling system
- Triple layer glass door
- 9 wooden shelves
- Reversible door
- Heated door





#### **ELECTRICAL CONNECTIONS**

• Total power (W): 120

• Voltage (V): 220 - 240

• Amperage (A): 1.2

• Frequency (Hz): 50

• Length of electrical cable (cm): 100

• Plug: British

### **DIMENSIONS**

- Dimension of product (mm): H1234 x W590 x D563
- Built In dimensions (mm): H1222 1227 x W560 x D550
- Net weight (kg): 63
- Gross weight (kg): 57



### **INSTALLATION DIAGRAM**





#### **LOADING PLAN**