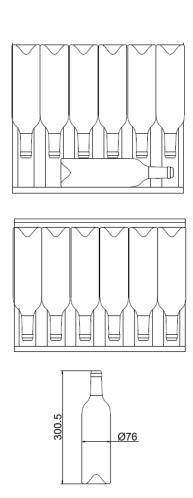

- 70 bottles capacity (Bordeaux type)
- Built In installation
- Electronic control
- R600 gas
- Climate class T
- Dual temperature zones
  - Upper zone 5°C 22°C
  - Lower zone 5°C 22°C
- Internal LED lighting
- Twin cooling system
- Triple layer glass door
- 9 wooden shelves
- Reversible door
- Heated door





#### **ELECTRICAL CONNECTIONS**

• Total power (W): 120

• Voltage (V): 220 - 240

• Amperage (A): 1.2

• Frequency (Hz): 50

• Length of electrical cable (cm): 100

• Plug: British

### **DIMENSIONS**

- Dimension of product (mm): H1234 x W590 x D563
- Built In dimensions (mm): H1222 1227 x W560 x D550
- Net weight (kg): 63
- Gross weight (kg): 57



### **INSTALLATION DIAGRAM**





#### **LOADING PLAN**