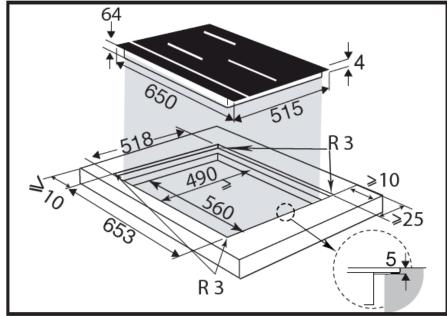

#### **Dimensions**

- Dimensions of overall product (mm): H68 x W650 x D515
- Built in dimensions (mm): W560 x D490
- Fully flushed dimensions (mm): W653 x D518
- Net weight (kg): 11.5
- Gross weight (kg): 12

### Fully flushed dimensions