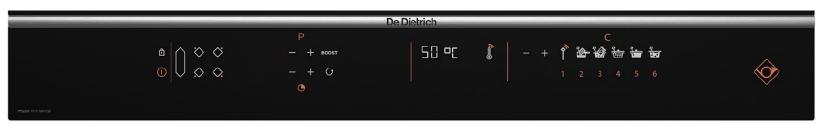

#### Perfect Sensor

- •There are three ways of using the perfect sensor probe
- 1. View the temperature measured in the dish directly on the hob's display.
- 2. Programme a temperature setpoint to be reached in the dish (Expert mode)
- 3.Set the temperature thanks to the 6 cooking functions proposed.
- •With the help of connected probe, the hob indicates in real time and to the nearest degree the temperature measured in your dish.
- •Sensor probe detects temperature from 5°C 180°C.

- > C1 Expert mode
- > C2 Melt
- > C3 Vacuum cooking (Sous Vide)
- > C4 Warm
- > C5 Slow Cooking
- ➤ C6 Boil

#### •Pairing:

- ➤ Pairing takes place only once when using the sensor for the first time or when replacing it.
- >Once confirmed, sensor light will turn blue.
- >Pairing only in needs to be done once.