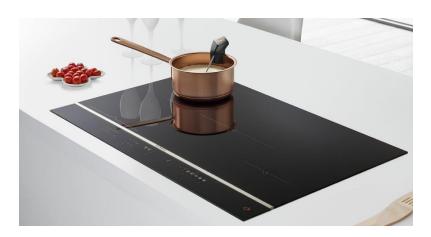

### 65CM 3 ZONE PERFECT SENSOR INDUCTION HOB DP17570XT

- Perfect Sensor probe
- 3 zones
- Intelligent touch control with digit display
- 19 power levels
- Booster
- 3 x independent timers
- Recall function
- 6 x sensor probe programs
- 10 safety features:
  - Residual heat indicator
  - Small object safety
  - Anti overflow
  - Autostop® system
  - Keypad lock
  - Automatic saucepan detection
  - Temperature limiter
  - ➤ Low voltage, Connection error, Over Tension

| Cooking Zones     | #1         | #2        | #3           |
|-------------------|------------|-----------|--------------|
| Position of zone  | Front left | Rear left | Center right |
| Size of zone (mm) | 160        | 230       | 280          |
| Power (W)         | 2400       | 3700      | 3700         |

#### Perfect Sensor

- •There are three ways of using the perfect sensor probe
- 1. View the temperature measured in the dish directly on the hob's display.
- 2. Programme a temperature setpoint to be reached in the dish (Expert mode)
- 3.Set the temperature thanks to the 6 cooking functions proposed.
- •With the help of connected probe, the hob indicates in real time and to the nearest degree the temperature measured in your dish.
- •Sensor probe detects temperature from 5°C 180°C.