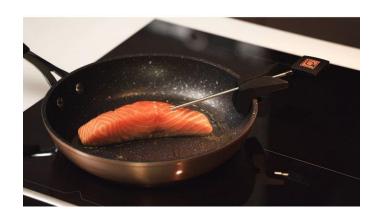

#### Perfect Sensor

- •There are three ways of using the perfect sensor probe
- 1. View the temperature measured in the dish directly on the hob's display.
- 2. Programme a temperature setpoint to be reached in the dish (Expert mode)
- 3.Set the temperature thanks to the 6 cooking functions proposed.
- •With the help of connected probe, the hob indicates in real time and to the nearest degree the temperature measured in your dish.
- •Sensor probe detects temperature from 5°C 180°C.