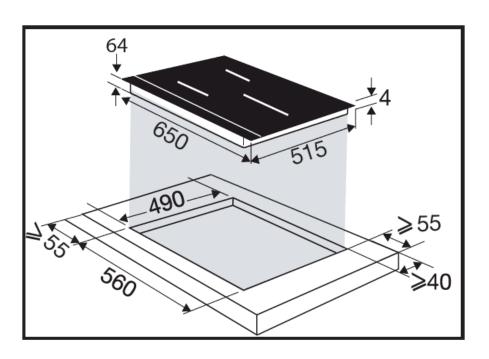

#### **Dimensions**

- Dimensions of overall product (mm): H68 x W650 x D515
- Built in dimensions (mm): W560 x D490
- Fully flushed dimensions (mm): W653 x D518
- Net weight (kg): 11.5
- Gross weight (kg): 12

### **Installation Diagram**

Built in dimensions