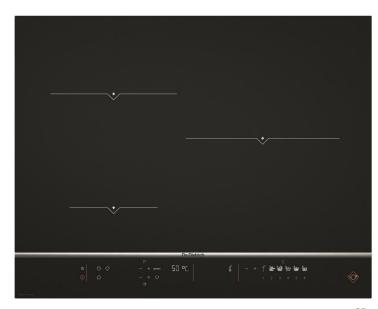

### 65CM 3 ZONE PERFECT SENSOR INDUCTION HOB DP17570XT

- Perfect Sensor probe
- 3 zones
- Intelligent touch control with digit display
- 19 power levels
- Booster
- 3 x independent timers
- Recall function
- 6 x sensor probe programs
- 10 safety features:
  - Residual heat indicator
  - Small object safety
  - Anti overflow
  - Autostop® system
  - Keypad lock
  - Automatic saucepan detection
  - Temperature limiter
  - ➤ Low voltage, Connection error, Over Tension

| Cooking Zones     | #1         | #2        | #3           |
|-------------------|------------|-----------|--------------|
| Position of zone  | Front left | Rear left | Center right |
| Size of zone (mm) | 160        | 230       | 280          |
| Power (W)         | 2400       | 3700      | 3700         |