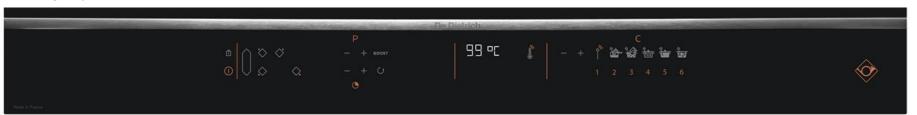

### 80CM 4 ZONE PERFECT SENSOR INDUCTION HOB DPI7884XT

- Perfect Sensor probe
- 4 zones
- Intelligent touch control with digit display
- 19 power levels
- Booster
- 4 x independent timers
- Power tracker / Elapsed timer / Recall function
- 10 safety features:
  - Residual heat indicator
  - Small object safety
  - > Anti overflow
  - Autostop® system
  - Keypad lock
  - Automatic saucepan detection
  - > Temperature limiter
  - Low voltage, Connection error, Over Tension

#### Perfect Sensor

- •There are three ways of using the perfect sensor probe
- 1. View the temperature measured in the dish directly on the hob's display.
- 2. Programme a temperature setpoint to be reached in the dish (Expert mode)
- 3.Set the temperature thanks to the 6 cooking functions proposed.
- •With the help of connected probe, the hob indicates in real time and to the nearest degree the temperature measured in your dish.
- •Sensor probe detects temperature from 5°C 180°C.

- > C1 Expert mode
- > C2 Melt
- > C3 Vacuum cooking (Sous Vide)
- > C4 Warm
- > C5 Slow Cooking
- ➤ C6 Boil

#### •Pairing:

- ➤ Pairing takes place only once when using the sensor for the first time or when replacing it.
- >Once confirmed, sensor light will turn blue.
- ➤ Pairing only in needs to be done once.