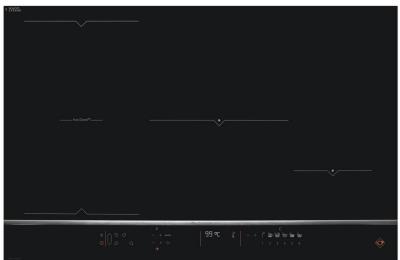

### 80CM 4 ZONE PERFECT SENSOR INDUCTION HOB DPI7884XT

- Perfect Sensor probe
- 4 zones
- Intelligent touch control with digit display
- 19 power levels
- Booster
- 4 x independent timers
- Power tracker / Elapsed timer / Recall function
- 10 safety features:
  - Residual heat indicator
  - Small object safety
  - > Anti overflow
  - Autostop® system
  - Keypad lock
  - Automatic saucepan detection
  - > Temperature limiter
  - Low voltage, Connection error, Over Tension

| Cooking Zones     | #1 + #2              | #3     | #4          |
|-------------------|----------------------|--------|-------------|
| Position of zone  | Left                 | Center | Front right |
| Size of zone (mm) | horiZonetech 400x230 | 280    | 160         |
| Power (W)         | 3700                 | 3700   | 2400        |