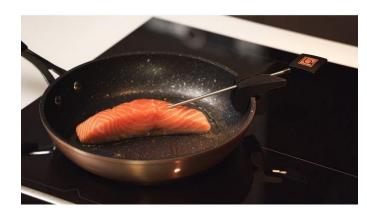

#### Perfect Sensor

- •There are three ways of using the perfect sensor probe
- 1. View the temperature measured in the dish directly on the hob's display.
- 2. Programme a temperature setpoint to be reached in the dish (Expert mode)
- 3.Set the temperature thanks to the 6 cooking functions proposed.
- •With the help of connected probe, the hob indicates in real time and to the nearest degree the temperature measured in your dish.
- •Sensor probe detects temperature from 5°C 180°C.

#### •Pairing:

- ➤ Pairing takes place only once when using the sensor for the first time or when replacing it.
- >Once confirmed, sensor light will turn blue.
- ➤ Pairing only in needs to be done once.