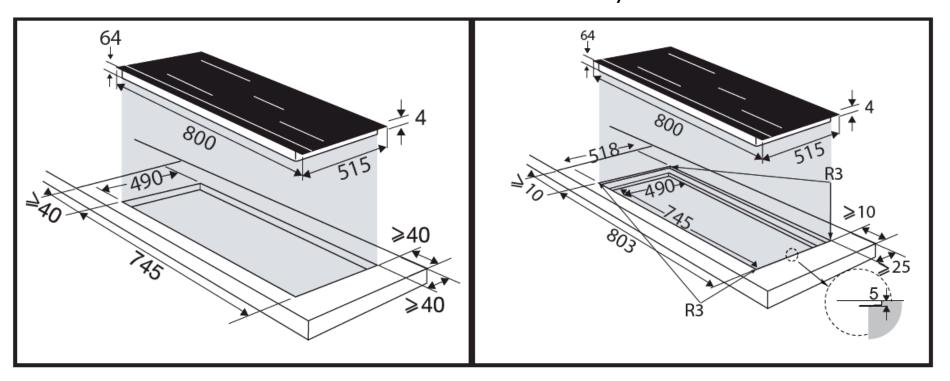

#### **Dimensions**

- Dimensions of overall product (mm): H68 x W800 x D515
- Built in dimensions (mm): W745 x D490
- Fully flushed dimensions (mm): W803 x D518
- Net weight (kg): 13.5
- Gross weight (kg): 14

### **Installation Diagram**

Built in dimensions

Fully flushed dimensions