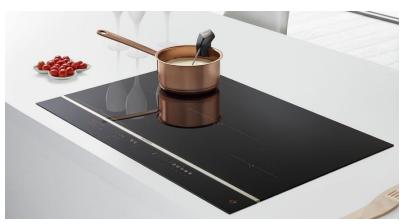

### 80CM 4 ZONE PERFECT SENSOR INDUCTION HOB DPI7884XT

- Perfect Sensor probe
- 4 zones
- Intelligent touch control with digit display
- 19 power levels
- Booster
- 4 x independent timers
- Power tracker / Elapsed timer / Recall function
- 10 safety features:
  - Residual heat indicator
  - Small object safety
  - > Anti overflow
  - Autostop® system
  - Keypad lock
  - Automatic saucepan detection
  - > Temperature limiter
  - Low voltage, Connection error, Over Tension

#### Perfect Sensor

- •There are three ways of using the perfect sensor probe
- 1. View the temperature measured in the dish directly on the hob's display.
- 2. Programme a temperature setpoint to be reached in the dish (Expert mode)
- 3.Set the temperature thanks to the 6 cooking functions proposed.
- •With the help of connected probe, the hob indicates in real time and to the nearest degree the temperature measured in your dish.
- •Sensor probe detects temperature from 5°C 180°C.

- > C1 Expert mode
- > C2 Melt
- > C3 Vacuum cooking (Sous Vide)
- > C4 Warm
- > C5 Slow Cooking
- ➤ C6 Boil