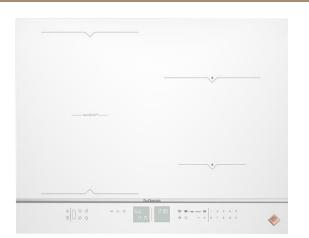

## 65CM 4 ZONE horiZone® INDUCTION HOB DPI7686WP

- Pure White
- 4 zone
- Intelligent touch control with digit display
- 19 power levels
- Booster
- 4 x independent timers
- Quick Access functions: Keep warm, Simmer, Sear
- ICS function
  - This function optimizes the choice of cooking zone for the diameter of cookware used
- Power Tracker
- Boil function:
  - With this function, user can boil water from 0.5L 6L with the hob indicating once water has reached boiling temperature.

**Cooking Zones** 

**Position of zone** 

Size of zone (mm)

Power (W)

- horiZone tech:
  - Cooking can be divided into two independent zones to cook either at the back, or at the front, or on both simultaneously, by setting the power levels appropriate to each zone.

#1 + #2

horiZonetech

400x230

5000

- Elapsed timer / Recall function
- 10 safety features:

| ** | Residual | heat | indicator |
|----|----------|------|-----------|

- Small object safety
- Anti overflow
- ❖ Autostop® system
- Keypad lock
- Automatic saucepan detection
- Temperature limiter, Low voltage, Connection error, Over Tension

#3

Right Front

160

2400

#3

Right Rear

230

3700