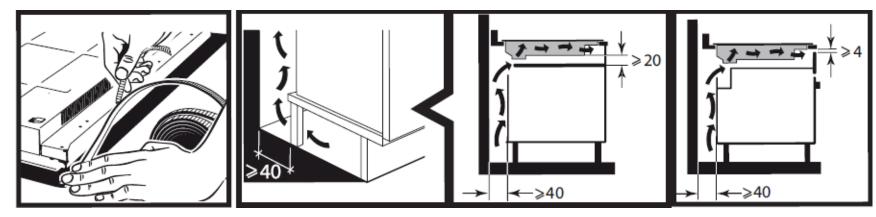

s:

| ** | Residual | heat | indicator |
|----|----------|------|-----------|

- Small object safety
- Anti overflow
- ❖ Autostop® system
- Keypad lock
- Automatic saucepan detection
- Temperature limiter, Low voltage, Connection error, Over Tension



#3

Right Front

160

2400



#3

Right Rear

230

3700

## 65CM 4 ZONE horiZone® INDUCTION HOB DPI7686WP



#### **Electrical Connections**

- Maximum electrical power (W): 7400
- Current(Amp): 32
- Voltage(V): 220 240
- Frequency(Hz): 50 / 60
- Length of electrical supply cord(cm): 130
- Type of plug: Without

#### **Dimensions**

- Dimension of product(mm): H64 x W650 x D515
- Built In dimension(mm): W560 x D490
- Net weight(kg): 11
- Gross weight(kg): 12

# 65CM 4 ZONE horiZone® INDUCTION HOB DPI7686WP



### **Installation Diagram**