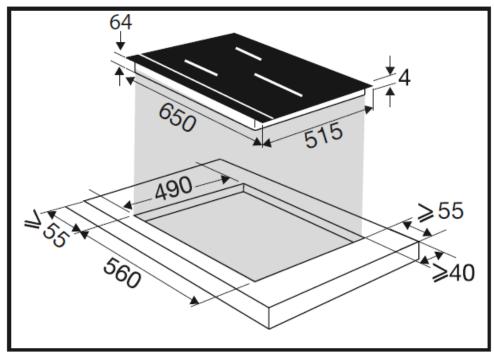

#### **Dimensions**

- Dimension of product(mm): H64 x W650 x D515
- Built In dimension(mm): W560 x D490
- Net weight(kg): 11
- Gross weight(kg): 12

### **Installation Diagram**