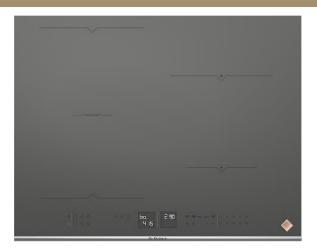

### 65CM 4 ZONE horiZone® INDUCTION HOB DPI7686GP

- Iron Grey
- 4 zone
- Intelligent touch control with digit display
- 19 power levels
- Booster
- 4 x independent timers
- Quick Access functions: Keep warm, Simmer, Sear
- ICS function
  - This function optimizes the choice of cooking zone for the diameter of cookware used
- Power Tracker
- Boil function:
  - With this function, user can boil water from 0.5L 6L with the hob indicating once water has reached boiling temperature.

**Cooking Zones** 

**Position of zone** 

Size of zone (mm)

Power (W)

- horiZone tech:
  - Cooking can be divided into two independent zones to cook either at the back, or at the front, or on both simultaneously, by setting the power levels appropriate to each zone.

#1 + #2

horiZonetech

400x230

5000

- Elapsed timer / Recall function
- 10 safety features:

| Residual heat indica | hor |
|----------------------|-----|

- Small object safety
- Anti overflow
- ❖ Autostop® system
- Autostop® systKeypad lock
- Automatic saucepan detection
- Temperature limiter, Low voltage, Connection error, Over Tension

#3

Right Front

160

2400

#3

Right Rear

230

3700