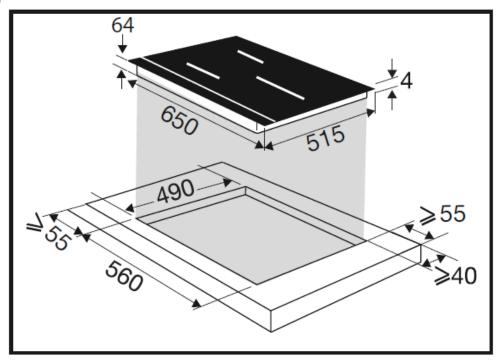

#### **Dimensions**

- Dimension of product(mm): H64 x W650 x D515
- Built In dimension(mm): W560 x D490
- Net weight(kg): 11
- Gross weight(kg): 12

### **Installation Diagram**