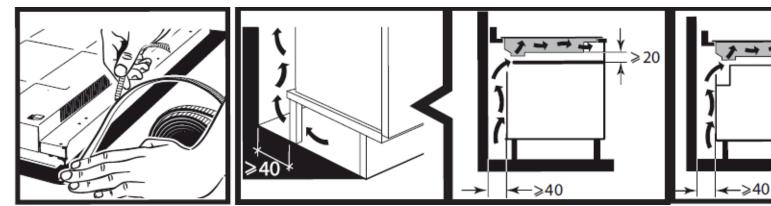

| Residual heat indica | hor |
|----------------------|-----|

- Small object safety
- Anti overflow
- ❖ Autostop® system
- Autostop® systKeypad lock
- Automatic saucepan detection
- Temperature limiter, Low voltage, Connection error, Over Tension



#3

Right Front

160

2400



#3

Right Rear

230

3700

## 65CM 4 ZONE horiZone® INDUCTION HOB DPI7686GP



#### **Electrical Connections**

- Maximum electrical power (W): 7400
- Current(Amp): 32
- Voltage(V): 220 240
- Frequency(Hz): 50 / 60
- Length of electrical supply cord(cm): 130
- Type of plug: Without

#### **Dimensions**

- Dimension of product(mm): H64 x W650 x D515
- Built In dimension(mm): W560 x D490
- Net weight(kg): 11
- Gross weight(kg): 12

# 65CM 4 ZONE horiZone® INDUCTION HOB DPI7686GP



### **Installation Diagram**