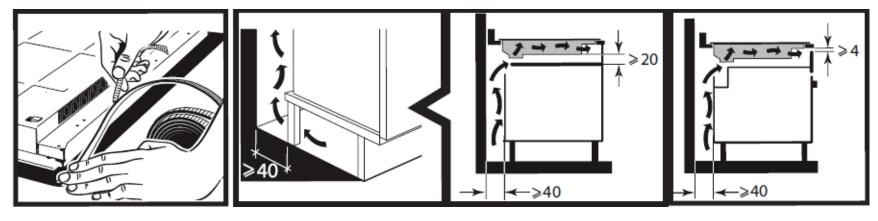

psed timer / Recall function
- 10 safety features:
- \* Residual heat indicator
- Small object safety
- Anti overflow
- Autostop® system
- Keypad lock
- Automatic saucepan detection
- Temperature limiter
- Low voltage, Connection error, Over Tension



#3

Right Front

160

2400



#3

Right Rear

230

3700

## 65CM 4 ZONE horiZone® INDUCTION HOB DPI7686XP



#### **Electrical Connections**

- Maximum electrical power (W): 7400
- Current(Amp): 32
- Voltage(V): 220 240
- Frequency(Hz): 50 / 60
- Length of electrical supply cord(cm): 130
- Type of plug: Without

#### **Dimensions**

- Dimension of product(mm): H64 x W650 x D515
- Built In dimension(mm): W560 x D490
- Net weight(kg): 11
- Gross weight(kg): 12

# 65CM 4 ZONE horiZone® INDUCTION HOB DPI7686XP



### **Installation Diagram**