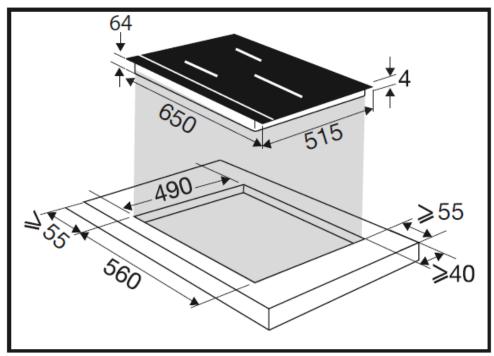

#### **Dimensions**

- Dimension of product(mm): H64 x W650 x D515
- Built In dimension(mm): W560 x D490
- Net weight(kg): 11
- Gross weight(kg): 12

### **Installation Diagram**