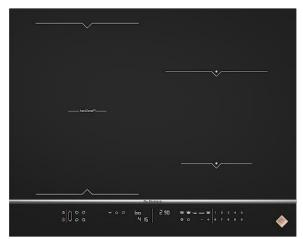

### 65CM 4 ZONE horiZone® INDUCTION HOB DPI7686XP

- 4 zone
- Intelligent touch control with digit display
- 19 power levels
- Booster
- 4 x independent timers
- Quick Access functions: Keep warm, Simmer, Sear
- ICS function
  - This function optimizes the choice of cooking zone for the diameter of cookware used
- Power Tracker
- Boil function:
  - ★ With this function, user can boil water from 0.5L 6L with the hob indicating once water has reached boiling temperature.

**Cooking Zones** 

**Position of zone** 

Size of zone (mm)

Power (W)

- horiZone tech:
  - Cooking can be divided into two independent zones to cook either at the back, or at the front, or on both simultaneously, by setting the power levels appropriate to each zone.

#1 + #2

horiZonetech

400x230

5000

- Elapsed timer / Recall function
- 10 safety features:
- \* Residual heat indicator
- Small object safety
- Anti overflow
- Autostop® system
- Keypad lock
- Automatic saucepan detection
- Temperature limiter
- Low voltage, Connection error, Over Tension

#3

Right Front

160

2400

#3

Right Rear

230

3700