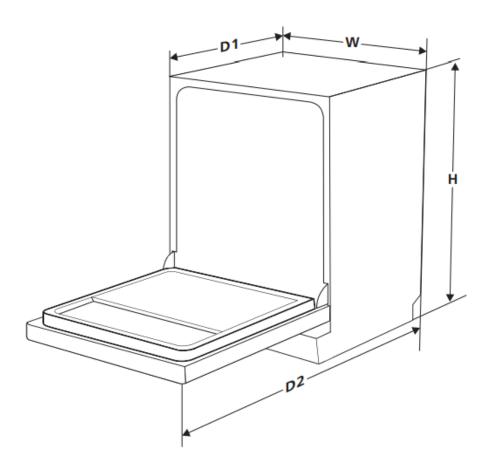

### **Installation Diagram**

| Height (H) | 857 mm                             |
|------------|------------------------------------|
| Width (W)  | 598 mm                             |
| Depth (D1) | 550 mm (with the door closed)      |
| Depth (D2) | 1226 mm (with the door opened 90°) |